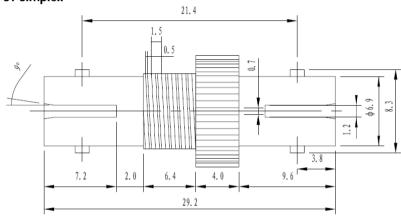

the DIGITUS® pigtails, which are also high quality manufactured and whose connectors interact with the couplers in the best of possible ways.

## **Specifications**

| Connector             | Singlemode 9/125 µ  | Multimode 50/125 μ  |
|-----------------------|---------------------|---------------------|
| Ferrule               | Ceramic             | Ceramic             |
| Insertion loss        | < 0.20 dB           | < 0.20 dB           |
| Life cycle            | max. 1000 matings   | max. 1000 matings   |
| Operating temperature | -40 °C up to +85 °C | -40 °C up to +85 °C |



# **Application Areas**

- CATV
- Active Network/Transceiver
- Passive Network
- Telecommunication
- Metro
- Multimedia
- Test equipment
- Gigabit Ethernet
- Video

## **Technical Drawings**

# **ST Simplex**





# **ST Duplex**







## **Product Number Information**

DN-96001-1 DIGITUS® ST/ST Simplex Coupler, ceramic sleeve, metal housing,

with yellow caps, Singlemode

DN-96002-1 DIGITUS® ST/ST Simplex Coupler, ceramic sleeve, metal housing,

with black caps, Multimode

DN-96020-1 DIGITUS® ST/ST Duplex Coupler, ceramic sleeve, metal housing, Multimode DN-96021-1 DIGITUS® ST/ST Duplex Coupler, ceramic sleeve, metal housing, Singlemode

Assmann Electronic GmbH, Auf dem Schüffel 3, 58513 Lüdenscheid, Germany, info@assmann.com, printing errors, falsities and technical changes remain reserve