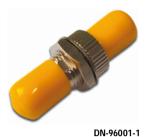

## **Product Number Information**

DN-96001-1 DIGITUS® ST/ST Simplex Coupler, ceramic sleeve, metal housing,

with yellow caps, Singlemode

DN-96002-1 DIGITUS® ST/ST Simplex Coupler, ceramic sleeve, metal housing,