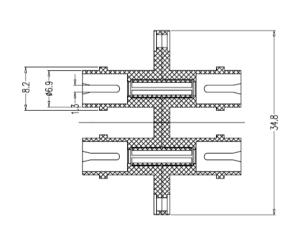

which are also high quality manufactured and whose connectors interact with the couplers in the best of possible ways.

## **Specifications**

| Connector             | Singlemode 9/125 µ  | Multimode 50/125 μ  |
|-----------------------|---------------------|---------------------|
| Ferrule               | Ceramic             | Ceramic             |
| Insertion loss        | < 0.20 dB           | < 0.20 dB           |
| Life cycle            | max. 1000 matings   | max. 1000 matings   |
| Operating temperature | -40 °C up to +85 °C | -40 °C up to +85 °C |



# **Application Areas**

- CATV
- Active Network/Transceiver
- Passive Network
- Telecommunication
- Metro
- Multimedia
- Test equipment
- Gigabit Ethernet
- Video

## **Technical Drawings**

# **ST Simplex**





# **ST Duplex**







## **Product Number Information**

DN-96001-1 DIGITUS® ST/ST Simplex Coupler, ceramic sleeve, metal housing,

with yellow caps, Singlemode

DN-96002-1 DIGITUS® ST/ST Simplex Coupler, ceramic sleeve, metal housing,

with black caps, Multimode

DN-96020-1 DIGITUS® ST/ST Duplex Coupler, ceramic sleeve, metal housing, Multimode DN-96021-1 DIGITUS® ST/ST Duplex Coupler, ceramic sleeve, metal housing, Singlemode

Assmann Electronic GmbH, Auf dem Schüffel 3, 58513 Lüdenscheid, Germany, info@assmann.com, printing errors, falsities and technical changes remain reserve