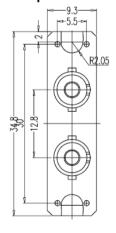

s, which are also high quality manufactured and whose connectors interact with the couplers in the best of possible ways.

## **Specifications**

| Connector             | Singlemode 9/125 µ  | Multimode 50/125 μ  |
|-----------------------|---------------------|---------------------|
| Ferrule               | Ceramic             | Ceramic             |
| Insertion loss        | < 0.20 dB           | < 0.20 dB           |
| Life cycle            | max. 1000 matings   | max. 1000 matings   |
| Operating temperature | -40 °C up to +85 °C | -40 °C up to +85 °C |



# **Application Areas**

- CATV
- Active Network/Transceiver
- Passive Network
- Telecommunication
- Metro
- Multimedia
- Test equipment
- Gigabit Ethernet
- Video

## **Technical Drawings**

# **ST Simplex**





# **ST Duplex**







## **Product Number Information**

DN-96001-1 DIGITUS® ST/ST Simplex Coupler, ceramic sleeve, metal housing,

with yellow caps, Singlemode

DN-96002-1 DIGITUS® ST/ST Simplex Coupler, ceramic sleeve, metal housing,

with black caps, Multimode

DN-96020-1 DIGITUS® ST/ST Duplex Coupler, ceramic sleeve, metal housing, Multimode DN-96021-1 DIGITUS® ST/ST Duplex Coupler, ceramic sleeve, metal housing, Singlemode

Assmann Electronic GmbH, Auf dem Schüffel 3, 58513 Lüdenscheid, Germany, info@assmann.com, printing errors, falsities and technical changes remain reserve