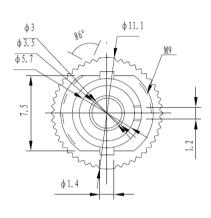

he DIGITUS® pigtails, which are also high quality manufactured and whose connectors interact with the couplers in the best of possible ways.

## **Specifications**

| Connector             | Singlemode 9/125 µ  | Multimode 50/125 μ  |
|-----------------------|---------------------|---------------------|
| Ferrule               | Ceramic             | Ceramic             |
| Insertion loss        | < 0.20 dB           | < 0.20 dB           |
| Life cycle            | max. 1000 matings   | max. 1000 matings   |
| Operating temperature | -40 °C up to +85 °C | -40 °C up to +85 °C |



# **Application Areas**

- CATV
- Active Network/Transceiver
- Passive Network
- Telecommunication
- Metro
- Multimedia
- Test equipment
- Gigabit Ethernet
- Video

## **Technical Drawings**

# **ST Simplex**





# **ST Duplex**







## **Product Number Information**

DN-96001-1 DIGITUS® ST/ST Simplex Coupler, ceramic sleeve, metal housing,

with yellow caps, Singlemode

DN-96002-1 DIGITUS® ST/ST Simplex Coupler, ceramic sleeve, metal housing,

with black caps, Multimode

DN-96020-1 DIGITUS® ST/ST Duplex Coupler, ceramic sleeve, metal housing, Multimode DN-96021-1 DIGITUS® ST/ST Duplex Coupler, ceramic sleeve, metal housing, Singlemode

Assmann Electronic GmbH, Auf dem Schüffel 3, 58513 Lüdenscheid, Germany, info@assmann.com, printing errors, falsities and technical changes remain reserve