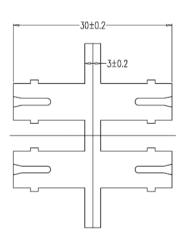

hich are also high quality manufactured and whose connectors interact with the couplers in the best of possible ways.

## **Specifications**

| Connector             | Singlemode 9/125 µ  | Multimode 50/125 μ  |
|-----------------------|---------------------|---------------------|
| Ferrule               | Ceramic             | Ceramic             |
| Insertion loss        | < 0.20 dB           | < 0.20 dB           |
| Life cycle            | max. 1000 matings   | max. 1000 matings   |
| Operating temperature | -40 °C up to +85 °C | -40 °C up to +85 °C |



# **Application Areas**

- CATV
- Active Network/Transceiver
- Passive Network
- Telecommunication
- Metro
- Multimedia
- Test equipment
- Gigabit Ethernet
- Video

## **Technical Drawings**

# **ST Simplex**





# **ST Duplex**







## **Product Number Information**

DN-96001-1 DIGITUS® ST/ST Simplex Coupler, ceramic sleeve, metal housing,

with yellow caps, Singlemode

DN-96002-1 DIGITUS® ST/ST Simplex Coupler, ceramic sleeve, metal housing,

with black caps, Multimode

DN-96020-1 DIGITUS® ST/ST Duplex Coupler, ceramic sleeve, metal housing, Multimode DN-96021-1 DIGITUS® ST/ST Duplex Coupler, ceramic sleeve, metal housing, Singlemode

Assmann Electronic GmbH, Auf dem Schüffel 3, 58513 Lüdenscheid, Germany, info@assmann.com, printing errors, falsities and technical changes remain reserve