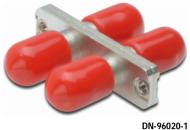

with black caps, Multimode

DN-96020-1 DIGITUS® ST/ST Duplex Coupler, ceramic sleeve, metal housing, Multimode DN-96021-1 DIGITUS® ST/ST Duplex Coupler, ceramic sleeve, metal housing, Singlemode

Assmann Electronic GmbH, Auf dem Schüffel 3, 58513 Lüdenscheid, Germany, info@assmann.com, printing errors, falsities and technical changes remain reserve